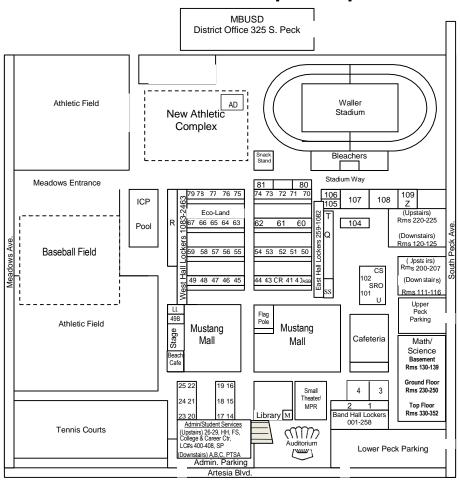

## Mira Costa Campus Map

08/202

| Α  | Administration Offices | ASB  | Associated Student Body (40)     |
|----|------------------------|------|----------------------------------|
| В  | Attendance Office      | CR   | Copy Room (42)                   |
| С  | Guidance Offices       | CS   | Campus Security                  |
| M  | Textbook Room          | FS   | Food Services                    |
| Q  | Boiler Room            | HH   | Health Office                    |
| R  | Pool Lockers/Restrooms | ICP  | Incident Command Post            |
| S  | Storage                | LC   | Learning Center                  |
| T  | Transformer Room       | LL   | Language Lab (49A)               |
| U  | MBX Office             | PTSA | PTSA Office                      |
| W  | Weight Room            | SP   | School Psychologists             |
| Z  | Maintenance Office     | SR   | School Resource Officer          |
| AD | Athletic Director      | SS   | Student Store/ASB Finance Office |